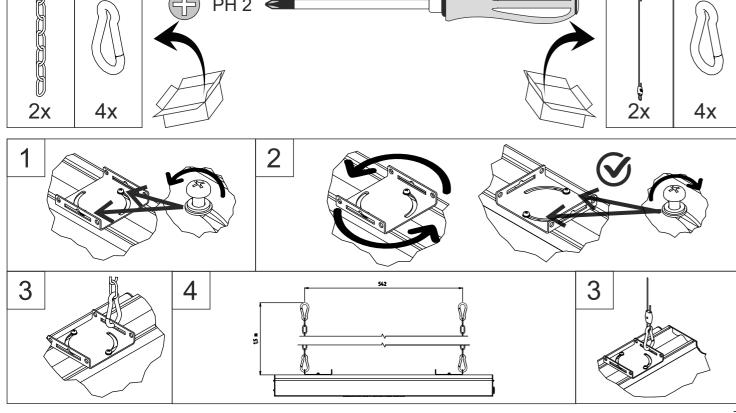

Lesnícka 2/A

Prešov 08005

www.led-solar.sk

www.airsterilization.eu

Slovakia

ED-S





## **STERILLIGHT Air**

## **INSTRUCTIONS**

FOR INSTALLATION AND USE



USE

FOR

## **WARNING!** READ THE INSTRUCTIONS!





WARNING: THIS APPLIANCE CONTAINS A UV EMITTER. DO NOT STARE AT THE LIGHT SOURCE!





THIS APPLIANCE CAN BE USED BY CHILDREN AGED FROM 8 YEARS AND ABOVE AND PERSONS WITH REDUCED PHYSICAL, SENSORY OR MENTAL CAPABILITIES OR LACK OF **EXPERIENCE AND KNOWLEDGE IF THEY HAVE BEEN GIVEN SUPERVISION OR** INSTRUCTION CONCERNING USE OF APPLIANCE IN A SAFE WAY AND UNDERSTAND THE HAZARDS INVOLVED. CHILDREN SHALL NOT PLAY WITH THE APPLIANCE. CLEANING AND USER MAINTENANCE SHALL NOT BE MADE BY CHILDREN WITHOUT SUPERVISION.



**(** 

BEFORE HANDLING THE DEVICE UNPLUG THE POWER SUPPLY!