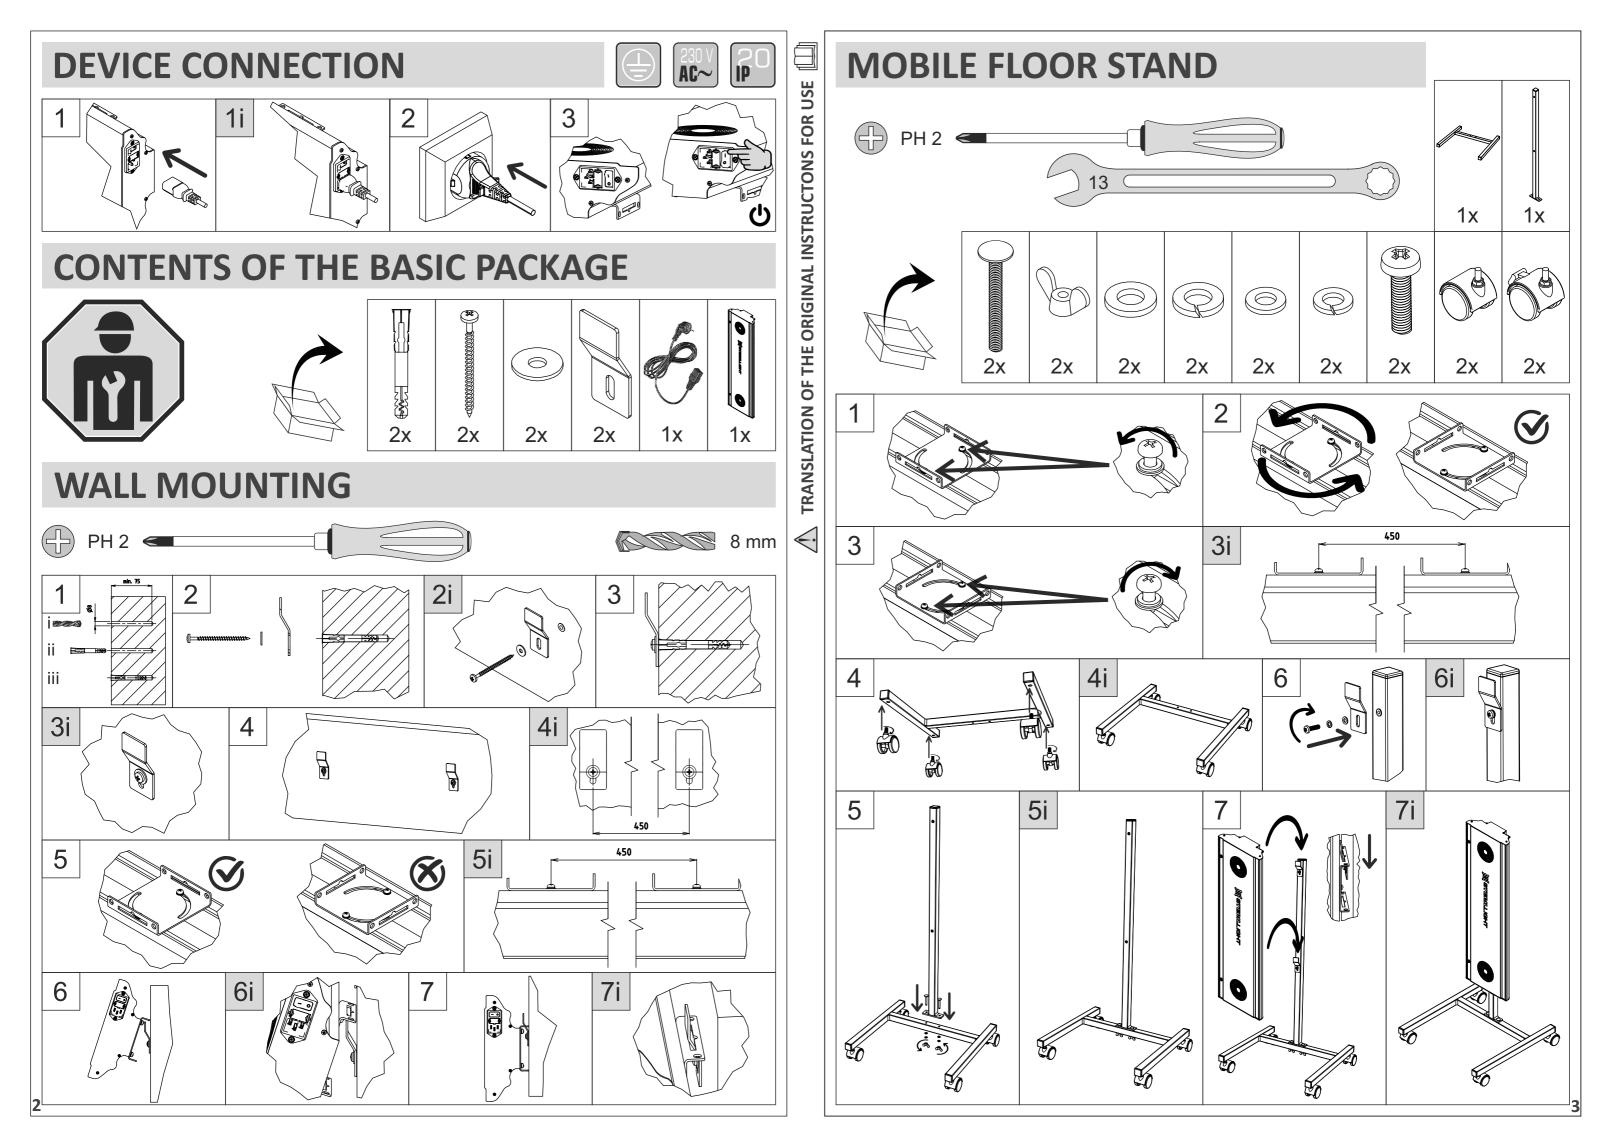

Y THE MANUFACTURER, ITS SERVICE AGENT OR SIMILARLY QUALIFIED PERSONS IN ORDER TO AVOID A HAZARD.



REPLACING THE UV RADIATION SOURCE AFTER 8000 OPERATING HOURS. DISCONNECT THE APPLIANCE FROM THE POWER SUPPLY BEFORE OPENING THE COVER.



MAINTENANCE OF THE APPLIANCE CONSISTS OF REPLACING THE UV-C SOURCE AND PERIODIC CLEANING OF THE INTERIOR OF THE QUIPMENT WITH A DRY CLEANSING WIPE, OR DUST EXTRACTION.



REPLACE CRACKED COVER. THE DEVICE WITH A BROKEN OR MISSING GLASS COVER MUST NOT BE USED. ALWAYS USE ORIGINAL PARTS APPROVED BY THE MANUFACTURER FOR REPAIR.



DEVICES AND UV-C SOURCES AT THE END OF THEIR SERVICE LIFE ARE SUBJECT TO THE RULES OF SEPARATE COLLECTION. DO NOT DISPOSE THEM INTO MUNICIPAL WASTE. FOLLOW THE LEGISLATION IN FORCE.

KEEP THESE INSTRUCTIONS FOR FUTURE REFERENCE.