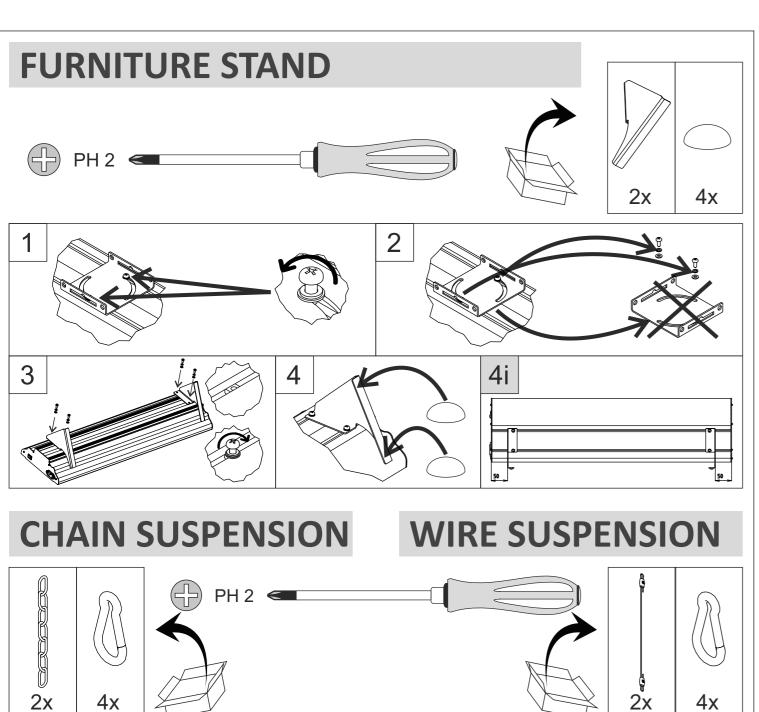

Lesnícka 2/A

Prešov 08005

www.led-solar.sk

www.airsterilization.eu

Slovakia

ED-S





## **STERILLIGHT Air**

## **INSTRUCTIONS**

FOR INSTALLATION AND USE



USE

FOR

## **WARNING!** READ THE INSTRUCTIONS!





WARNING: THIS APPLIANCE CONTAINS A UV EMITTER. DO NOT STARE AT THE LIGHT SOURCE!





THIS APPLIANCE CAN BE USED BY CHILDREN AGED FROM 8 YEARS AND ABOVE AND PERSONS WITH REDUCED PHYSICAL, SENSORY OR MENTAL CAPABILITIES OR LACK OF **EXPERIENCE AND KNOWLEDGE IF THEY HAVE BEEN GIVEN SUPERVISION OR** INSTRUCTION CONCERNING USE OF APPLIANCE IN A SAFE WAY AND UNDERSTAND THE HAZARDS INVOLVED. CHILDREN SHALL NOT PLAY WITH THE APPLIANCE. CLEANING AND USER MAINTENANCE SHALL NOT BE MADE BY CHILDREN WITHOUT SUPERVISION.



**(** 

BEFORE HANDLING THE DEVICE UNPLUG THE POWER SUPPLY!