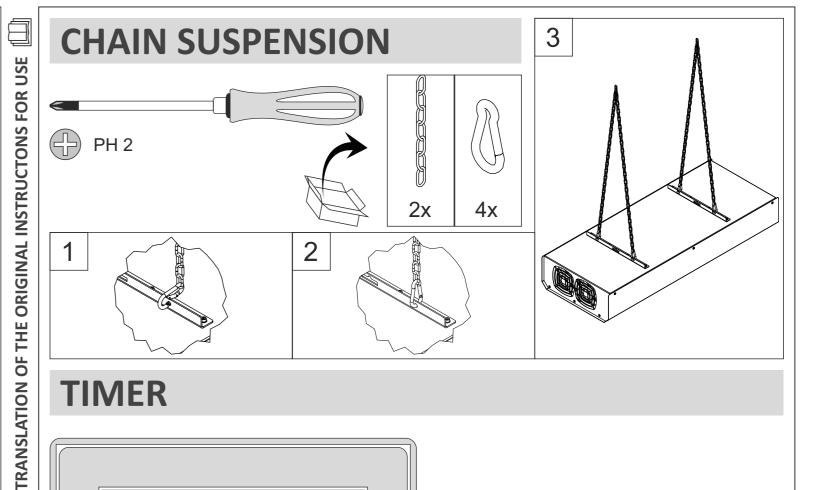

ER TO AVOID A HAZARD.



REPLACING THE UV RADIATION SOURCE AFTER 8000 OPERATING HOURS. DISCONNECT THE APPLIANCE FROM THE POWER SUPPLY BEFORE OPENING THE COVER.



MAINTENANCE OF THE APPLIANCE CONSISTS OF REPLACING THE UV-C SOURCE AND PERIODIC CLEANING OF THE INTERIOR OF THE QUIPMENT WITH A DRY CLEANSING WIPE, OR DUST EXTRACTION.



REPLACE CRACKED COVER. THE DEVICE WITH A BROKEN OR MISSING GLASS COVER MUST NOT BE USED. ALWAYS USE ORIGINAL PARTS APPROVED BY THE MANUFACTURER FOR REPAIR.



DEVICES AND UV-C SOURCES AT THE END OF THEIR SERVICE LIFE ARE SUBJECT TO THE RULES OF SEPARATE COLLECTION. DO NOT DISPOSE THEM INTO MUNICIPAL WASTE. FOLLOW THE LEGISLATION IN FORCE.

KEEP THESE INSTRUCTIONS FOR FUTURE REFERENCE.





## **CONTENTS OF THE BASIC PACKAGE**













# **WALL MOUNTING**





### **TIMER**



THE TIMER IS USED TO DISPLAY THE NUMBER OF OPERATING HOURS.

# **LED INDICATORS**