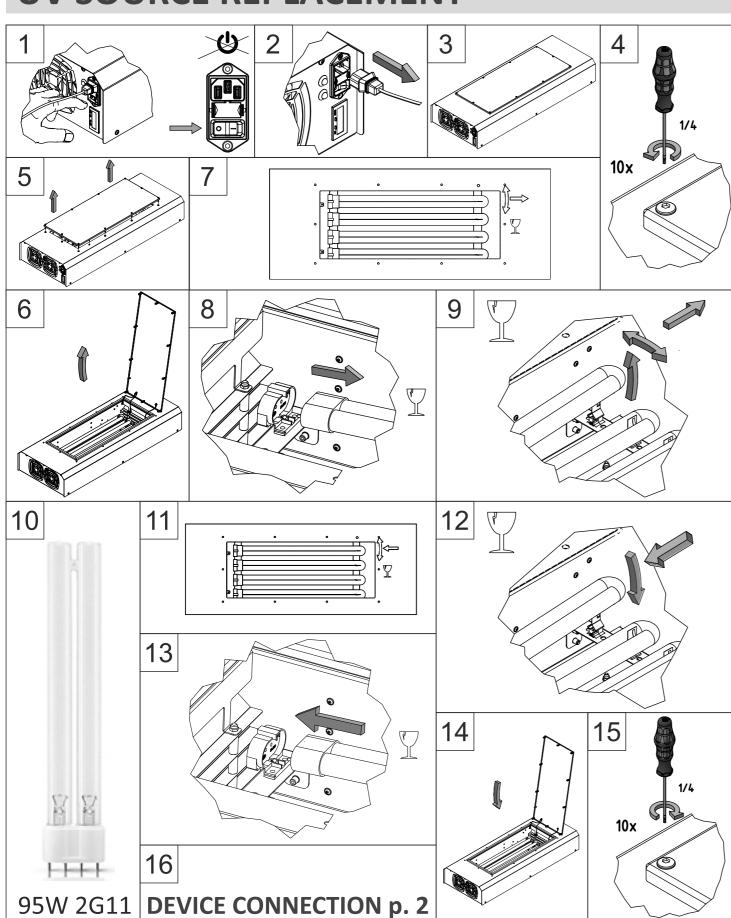

REPLACING THE UV RADIATION SOURCE AFTER 8000 OPERATING HOURS. DISCONNECT THE APPLIANCE FROM THE POWER SUPPLY BEFORE OPENING THE COVER.

MAINTENANCE OF THE APPLIANCE CONSISTS OF REPLACING THE UV-C SOURCE AND PERIODIC CLEANING OF THE INTERIOR OF THE QUIPMENT WITH A DRY CLEANSING WIPE, OR DUST EXTRACTION.

REPLACE CRACKED COVER. THE DEVICE WITH A BROKEN OR MISSING GLASS COVER MUST NOT BE USED. ALWAYS USE ORIGINAL PARTS APPROVED BY THE MANUFACTURER FOR REPAIR.

DEVICES AND UV-C SOURCES AT THE END OF THEIR SERVICE LIFE ARE SUBJECT TO THE RULES OF SEPARATE COLLECTION. DO NOT DISPOSE THEM INTO MUNICIPAL WASTE. FOLLOW THE LEGISLATION IN FORCE.