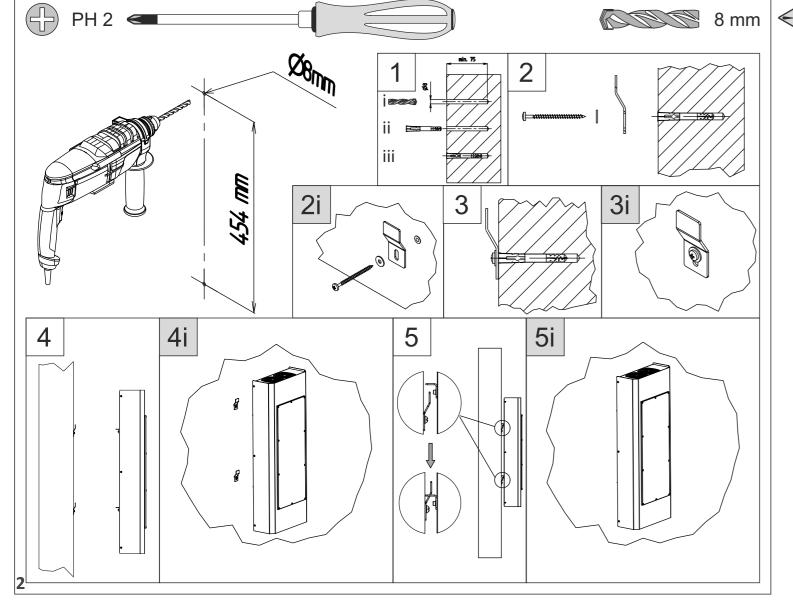

RDER TO AVOID A HAZARD.



REPLACING THE UV RADIATION SOURCE AFTER 8000 OPERATING HOURS. DISCONNECT THE APPLIANCE FROM THE POWER SUPPLY BEFORE OPENING THE COVER.



MAINTENANCE OF THE APPLIANCE CONSISTS OF REPLACING THE UV-C SOURCE AND PERIODIC CLEANING OF THE INTERIOR OF THE QUIPMENT WITH A DRY CLEANSING WIPE, OR DUST EXTRACTION.



REPLACE CRACKED COVER. THE DEVICE WITH A BROKEN OR MISSING GLASS COVER MUST NOT BE USED. ALWAYS USE ORIGINAL PARTS APPROVED BY THE MANUFACTURER FOR REPAIR.



DEVICES AND UV-C SOURCES AT THE END OF THEIR SERVICE LIFE ARE SUBJECT TO THE RULES OF SEPARATE COLLECTION. DO NOT DISPOSE THEM INTO MUNICIPAL WASTE. FOLLOW THE LEGISLATION IN FORCE.

KEEP THESE INSTRUCTIONS FOR FUTURE REFERENCE.





## **CONTENTS OF THE BASIC PACKAGE**













# **WALL MOUNTING**





### **TIMER**



THE TIMER IS USED TO DISPLAY THE NUMBER OF OPERATING HOURS.

# **LED INDICATORS**