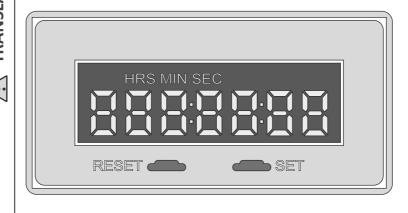

ARD.



REPLACING THE UV RADIATION SOURCE AFTER 8000 OPERATING HOURS. DISCONNECT THE APPLIANCE FROM THE POWER SUPPLY BEFORE OPENING THE COVER.



MAINTENANCE OF THE APPLIANCE CONSISTS OF REPLACING THE UV-C SOURCE AND PERIODIC CLEANING OF THE INTERIOR OF THE QUIPMENT WITH A DRY CLEANSING WIPE, OR DUST EXTRACTION.



REPLACE CRACKED COVER. THE DEVICE WITH A BROKEN OR MISSING GLASS COVER MUST NOT BE USED. ALWAYS USE ORIGINAL PARTS APPROVED BY THE MANUFACTURER FOR REPAIR.



DEVICES AND UV-C SOURCES AT THE END OF THEIR SERVICE LIFE ARE SUBJECT TO THE RULES OF SEPARATE COLLECTION. DO NOT DISPOSE THEM INTO MUNICIPAL WASTE. FOLLOW THE LEGISLATION IN FORCE.

KEEP THESE INSTRUCTIONS FOR FUTURE REFERENCE.





## **CONTENTS OF THE BASIC PACKAGE**













# **WALL MOUNTING**





### **TIMER**



THE TIMER IS USED TO DISPLAY THE NUMBER OF OPERATING HOURS.

# **LED INDICATORS**