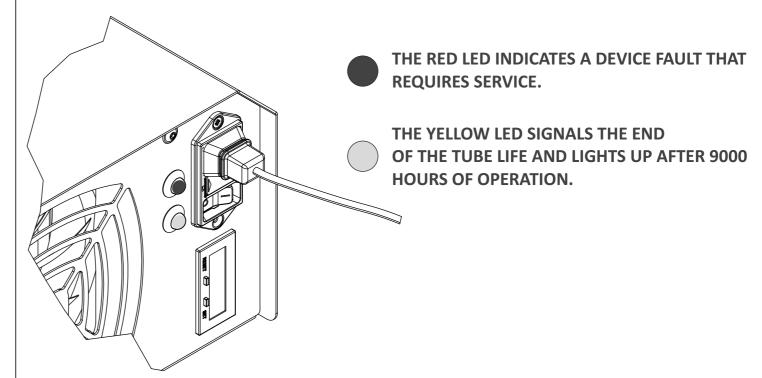

APPLIANCE FROM THE POWER SUPPLY BEFORE OPENING THE COVER.



MAINTENANCE OF THE APPLIANCE CONSISTS OF REPLACING THE UV-C SOURCE AND PERIODIC CLEANING OF THE INTERIOR OF THE QUIPMENT WITH A DRY CLEANSING WIPE, OR DUST EXTRACTION.



REPLACE CRACKED COVER. THE DEVICE WITH A BROKEN OR MISSING GLASS COVER MUST NOT BE USED. ALWAYS USE ORIGINAL PARTS APPROVED BY THE MANUFACTURER FOR REPAIR.



DEVICES AND UV-C SOURCES AT THE END OF THEIR SERVICE LIFE ARE SUBJECT TO THE RULES OF SEPARATE COLLECTION. DO NOT DISPOSE THEM INTO MUNICIPAL WASTE. FOLLOW THE LEGISLATION IN FORCE.

KEEP THESE INSTRUCTIONS FOR FUTURE REFERENCE.





## **CONTENTS OF THE BASIC PACKAGE**













# **WALL MOUNTING**





### **TIMER**



THE TIMER IS USED TO DISPLAY THE NUMBER OF OPERATING HOURS.

# **LED INDICATORS**