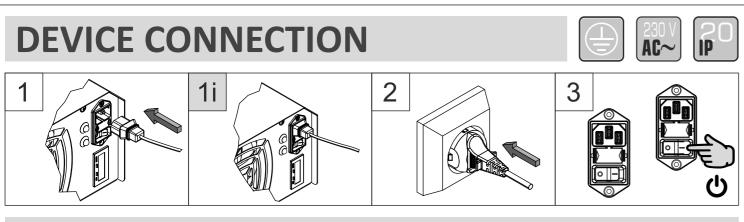

BEFORE HANDLING THE DEVICE UNPLUG THE POWER SUPPLY!

- MERCURY VAPOR INHALATION HAZARD!

PROTECT YOUR PROTECTIVE EQUIPMENT AND PROTECTIVE CLOTHING AGAINST THE RISK OF UV EXPOSURE!

INSTALLATION AND MAINTENANCE OF THE EQUIPMENT MAY BE PERFORMED BY ONLY A TRAINED PERSON!